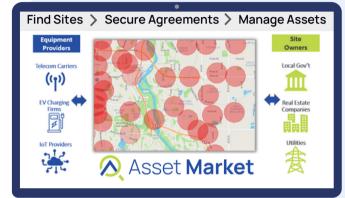

Asset Market is an online digital platform that helps to identify where devices are needed, and connects location owners and network providers to accelerate the deployment of infrastructure that benefits communities.

We work with Site Owners and Network Providers to help find Better Sites, Faster at a Lower Cost